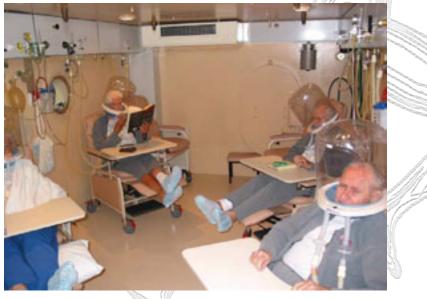

#### Introduction to Hyperbaric Oxygen Therapy

- History
  - Diving and radiation treatment 1930-1950
- Current indications for HBO
  - CO poisoning
  - Chronic wounds etc.
- HBO Centres
  - Wesley Private
- Research