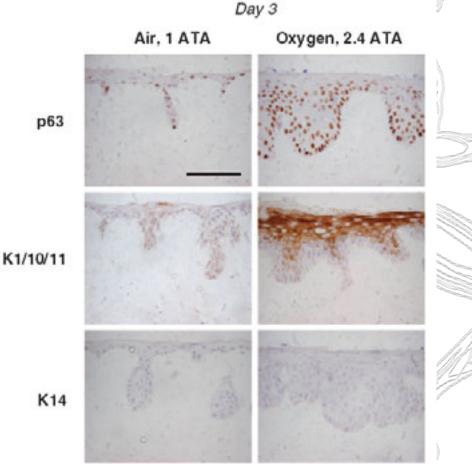

#### HBO-Driven Wound Healing in the Laboratory (cont.)

- Methods
  - HSE models

- Lab scale HBO chamber
- 2.4 (and 1) ATA, O<sup>2</sup> (air), 90 minutes/ day,
  5 days
- Cell- and tissue-based healing parameters

#### Results

- Other cell- and tissue-marker results
  - Proliferation and differentiation
  - Very relevant, very applicable model of HBOdriven healing

Kairuz et. al. Wound Rep Reg (2007) 15 266-274