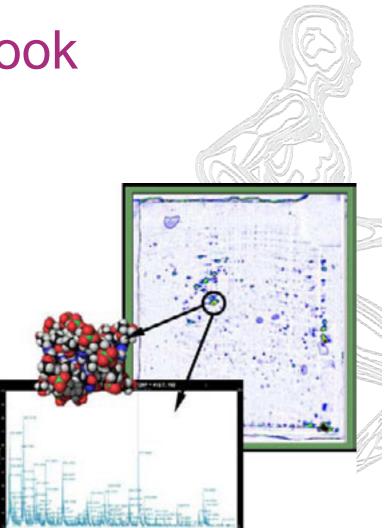

### **Future Outlook**

- Biological processes of HBO / O<sub>2</sub> tension
  - HBO-regulated proteins in the HSE model
  - Therapeutics
  - Diagnostics
  - Prognostics

http://genome.uiowa.edu/TM\_prot/