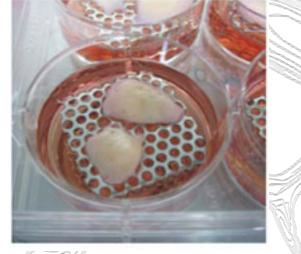

#### HBO-Driven Wound Healing in the Laboratory

- Human Skin Equivalent Model
  - Model of HBO-driven wound healing / epithelialization
- Pros and Cons
  - Control when, adjuncts
  - Cell types
  - Chronic vs acute wound

#### HBO-Driven Wound Healing in the Laboratory (cont.)

- Methods
  - HSE models

- Lab scale HBO chamber
- 2.4 (and 1) ATA, O<sup>2</sup> (air), 90 minutes/ day,
  5 days
- Cell- and tissue-based healing parameters