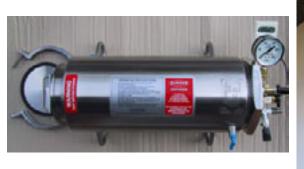

#### HBO-Driven Wound Healing in the Laboratory (cont.)

- Methods
  - HSE models

- Lab scale HBO chamber
- 2.4 (and 1) ATA, O<sup>2</sup> (air), 90 minutes/ day,
  5 days
- Cell- and tissue-based healing parameters