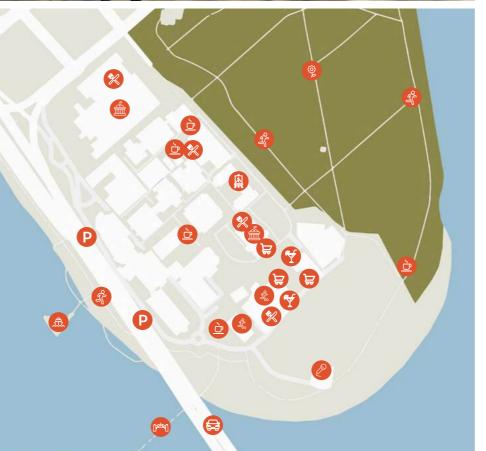

# Activity

Discover the young yet established heart of Gardens Point

Café & Bars

Immerse yourself in the surrounding cafés and bars, fostering a vibrant and social atmosphere that encourages networking, relaxation, and collaboration

### Entertainment

Immerse yourself in a rich cultural environment, featuring the Gardens Theatre, The Cube, William Robinson Gallery, and QUT Art Museum, offering inspiring experiences to enrich your workday

Dining

Indulge in a campus environment surrounded by diverse dining options, creating a dining choice that elevates your workday experience

## **Sport & Recreational Facilities**

Enjoy state-of-the-art sports and recreational facilities, promoting a healthy and active lifestyle to enhance your work-life balance

Retail

Explore an array of shopping and service options, adding convenience and variety to your workday experience Experience the perfect blend of heritage charm and modern innovation at QUT Gardens Point, located in the heart of vibrant Brisbane City. Elevate your work experience where history meets modern workplace.