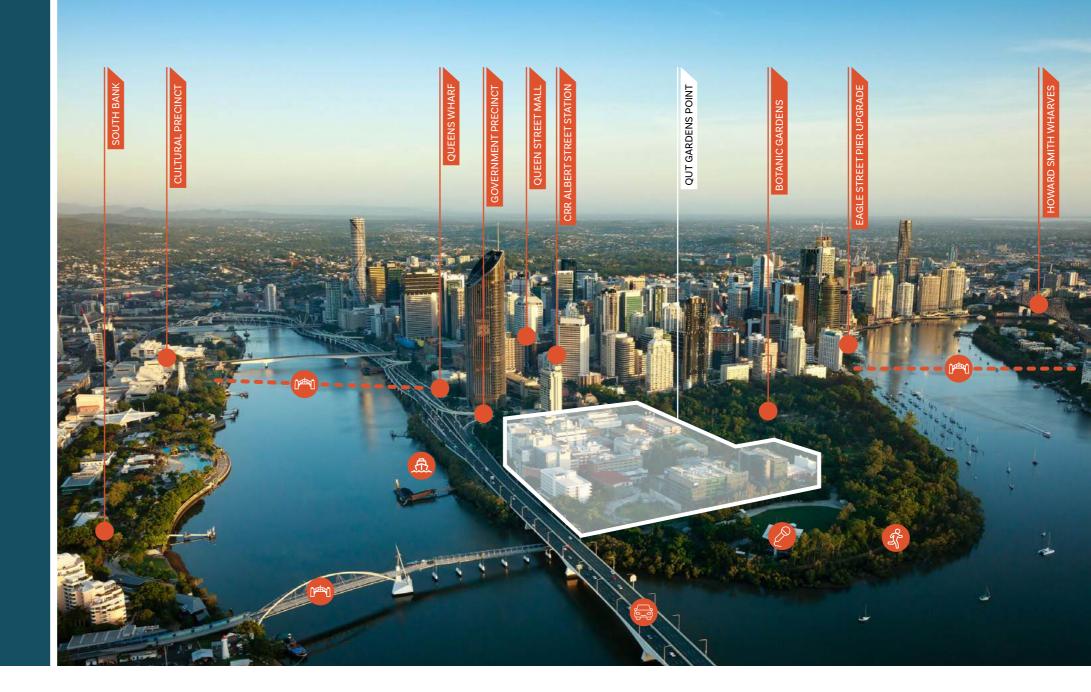

### Transport

Elevate your work experience with seamless transport options, including the future Cross River Rail Albert Street Station, Brisbane Metro, CityCat and Ferry Terminal, CityCycles, electric scooters, on-site parking and a variety of convenient taxi ranks and Uber pickup points.

## Culture

Immerse yourself in the city's vibrant offerings, such as the **Queens** Wharf Precinct, Queen Street Mall retail and Uptown, Howard Smith Wharves, and easy access to South Bank and numerous cafés and restaurants.

Embrace the future of work in a location primed for the growing urban population, strategically positioned for the **2032 Olympics**, and nestled next to the **Botanic Gardens**, offering a variety of walking and cycle paths.